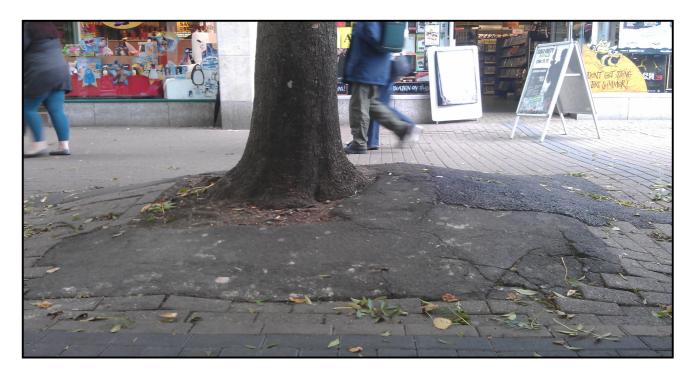

## **IMAGE OF TREE ROOT PROBLEM ON FITZROY STREET**



## TABLE 1. FITZROY STREET TREE CONSULTATION RESPONSES

|     | Type of  |         |           |                                                       |
|-----|----------|---------|-----------|-------------------------------------------------------|
| No. | response | Support | Objection | Comment                                               |
|     |          |         |           | In support and requesting more tree planting          |
|     | 1        | _       |           | particularly where trees have been taken out in the   |
| 1   | Letter   | I       |           | past                                                  |
|     |          |         |           | Should not fell healthy trees. Potential trip hazards |
|     | <i>.</i> |         | ,         | should not be priority